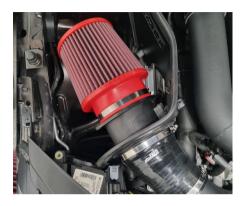

### Step 11

If do88 performance intake system is installed with do88 performance intake pipe:

Install the AMM directly with the included do88 hose.

Re-install all other parts in reverse order.

Thank you for purchasing another do88 product.