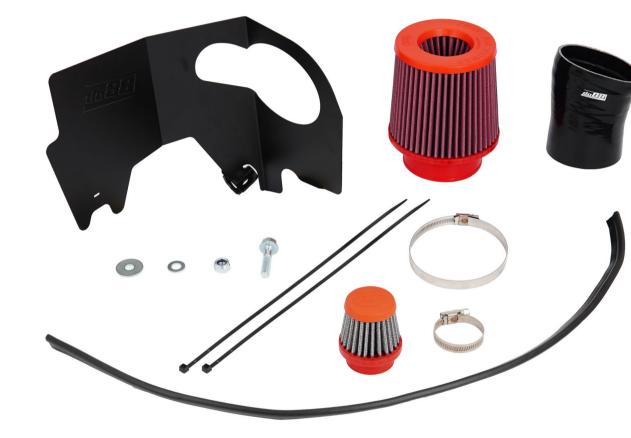

#### Parts List

- 1pc BMC performance air filter
- 1pc do88 Heat shield black
- 1pc do88 Intake hose
- 1pc M10 nylon lock nut
- 1pc M10 washer 20x2mm
- 1pc M10 washer 35x3mm
- 1pc M10x40mm hex screw
- 1,6m rubber sealing
- 2pcs zip tie 4.8x370mm
- 1pc 30mm air filter for S.A.I replacement