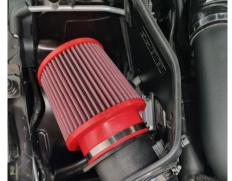

# Step 5

Remove the OEM hose clamp with a small flat head screwdriver and use a heat gun or a lighter, gently heat up the plastic pipe to separate the hose and the plastic coupler.

Step 6 Install the included air filter on the coupler and tighten the hose clamp.

## Step 10

If do88 performance intake system is installed with OEM turbo inlet pipe: Install the AMM directly on the OEM plastic pipe <u>without</u> the included do88 hose.

Re-install all other parts in reverse order.