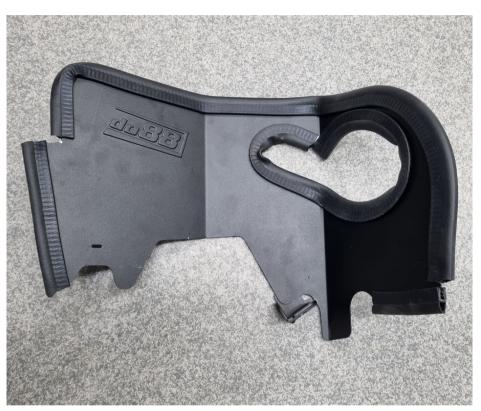

#### Parts List

- 1pc BMC performance air filter
- 1pc do88 Heat shield black
- 1pc do88 Intake hose
- 1pc M10 nylon lock nut
- 1pc M10 washer 20x2mm
- 1pc M10 washer 35x3mm
- 1pc M10x40mm hex screw
- 1,6m rubber sealing
- 2pcs zip tie 4.8x370mm
- 1pc 30mm air filter for S.A.I replacement

# Step 9

Install the do88 heat shield with the included M10 bolt and M10 washers. Use the 35mm washer at the bottom of the bracket and the 20mm washer at the top of the bracket. as shown on picture.

Use 1x included zip tie and install around the ac condenser pipe and into the heat shield and 1x included zip tie around vacuum module and the ac condenser pipe.