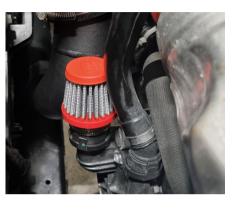

# Step 5

Remove the OEM hose clamp with a small flat head screwdriver and use a heat gun or a lighter, gently heat up the plastic pipe to separate the hose and the plastic coupler.

Step 6 Install the included air filter on the coupler and tighten the hose clamp.

Step 7 Install the plastic coupler with air filter back in the car.

Step 8

Install the included rubber sealing as shown on picture.