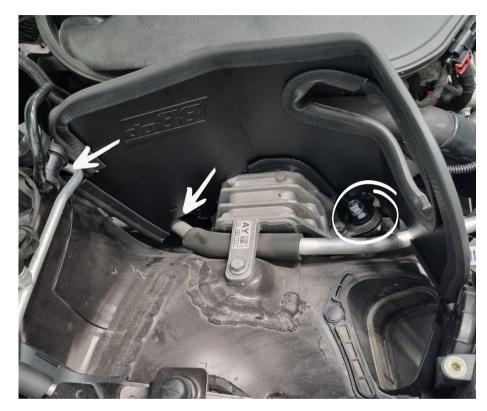

Step 7 Install the plastic coupler with air filter back in the car.

Step 8

Install the included rubber sealing as shown on picture.

# Step 9

Install the do88 heat shield with the included M10 bolt and M10 washers. Use the 35mm washer at the bottom of the bracket and the 20mm washer at the top of the bracket. as shown on picture.

Use 1x included zip tie and install around the ac condenser pipe and into the heat shield and 1x included zip tie around vacuum module and the ac condenser pipe.