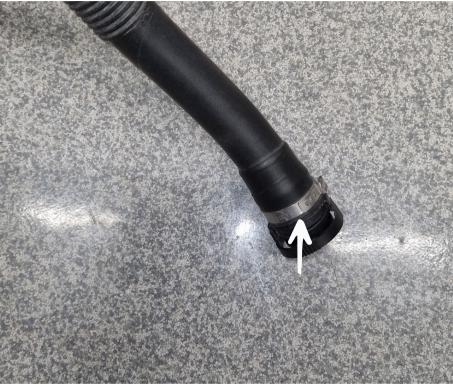

# Step 5

Remove the OEM hose clamp with a small flat head screwdriver and use a heat gun or a lighter, gently heat up the plastic pipe to separate the hose and the plastic coupler.

Step 6 Install the included air filter on the coupler and tighten the hose clamp.