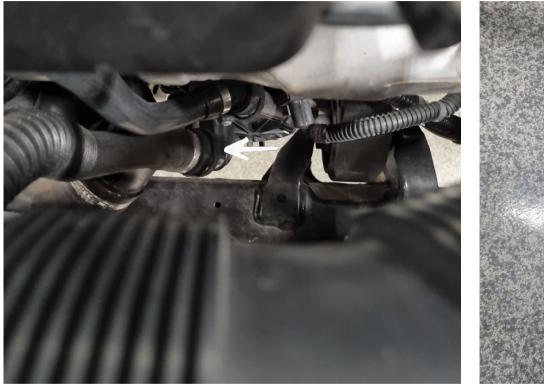

# Step 4

Press on both sides on the plastic coupler and remove the secondary air injection hose from the car.

# Step 5

Remove the OEM hose clamp with a small flat head screwdriver and use a heat gun or a lighter, gently heat up the plastic pipe to separate the hose and the plastic coupler.

Step 6 Install the included air filter on the coupler and tighten the hose clamp.