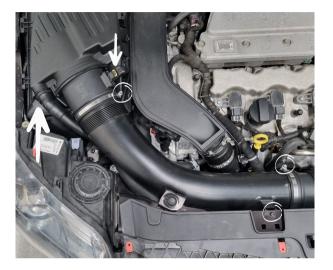

#### Step 1

Remove 2x hose clamp and remove 1x T25 and remove the inlet pipe from the car.

Disconnect the cable connector located on the AMM. Press on both sides on the plastic coupler and remove the plastic hose from the filter box.