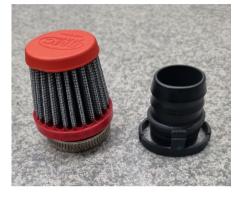

#### Parts List

- 1pc BMC performance air filter
- 1pc do88 Heat shield black
- 1pc do88 Intake hose
- 1pc M10 nylon lock nut
- 1pc M10 washer 20x2mm
- 1pc M10 washer 35x3mm
- 1pc M10x40mm hex screw
- 1,6m rubber sealing
- 2pcs zip tie 4.8x370mm
- 1pc 30mm air filter for S.A.I replacement

# Step 5

Remove the OEM hose clamp with a small flat head screwdriver and use a heat gun or a lighter, gently heat up the plastic pipe to separate the hose and the plastic coupler.

Step 6 Install the included air filter on the coupler and tighten the hose clamp.