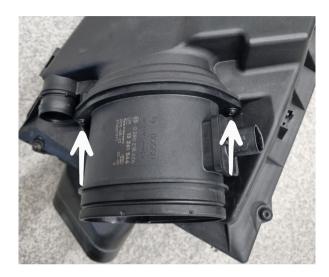

Step 2

Remove 2x plastic clips.

Remove the air filter box from the car by lifting the box upwards and towards the engine.

Step 3

Remove 2x T20 screws and remove the AMM from the air filter box.