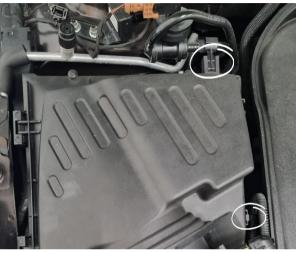

Step 2

Remove 2x plastic clips.

Remove the air filter box from the car by lifting the box upwards and towards the engine.

Step 3

Remove 2x T20 screws and remove the AMM from the air filter box.